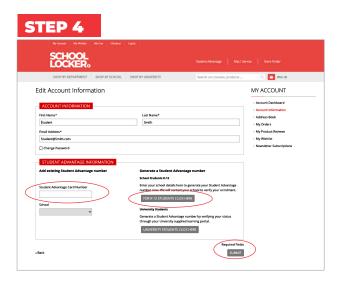

Click on the STUDENT ADVANTAGE CARD NUMBER button. You will be re-directed to the Edit Account Information page.

| SCHOOL<br>LOCKER®      |                         |                    |                                           |
|------------------------|-------------------------|--------------------|-------------------------------------------|
| SHOP BY DEPARTMENT     | SHOP BY SCHOOL          | SHOP BY UNIVERSITY | Search uni courses, products Q 🙆 BAG: (6) |
| Create an Account      | t                       |                    |                                           |
| PERSONAL INFORMATIO    | ON                      |                    |                                           |
| First Name*            |                         |                    | Last Name*                                |
| Email Address*         |                         |                    |                                           |
| Sign Up for Newsletter |                         |                    |                                           |
| Password*              |                         |                    | Confirm Password*                         |
|                        |                         |                    |                                           |
| I'm not a robot        | NCAP1044.<br>Play- fame |                    |                                           |
|                        |                         |                    | Required Fields                           |

#### If you don't have a Student Advantage Number,

click on the FOR K-12 STUDENTS CLICK HERE button. A pop-up window will appear. Complete your details and click SUBMIT.

This will immediately assign your Student Advantage number to your account. Click SAVE and you will see Student Advantage pricing each time you login.